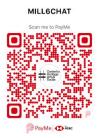

## 1. PayMe:

Please use your mobile device to scan the PayMe code. Please enter the annual fee amount. In the "Message" field, please state "CHAT Patron".

2. By Bank Transfer per bank details below:

Bank Name: HSBC